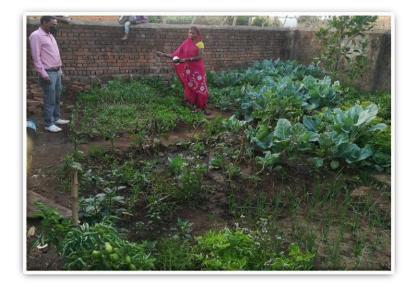

### Kitchen Gardening a safe and sustainable food security

Tribal communities are highly dependent on the natural resource base for their survival and their livelihood systems revolve around forests, agriculture, livestock and wage labour, Due

to decreasing forests, forest-based livelihoods of the people are declining. That makes them unable to purchase or have the access to sufficient food for themselves and their families. With worsening economic conditions and interest in sustainable living, organisation encouraged and enhanced ecological kitchen gardening to tribal community at home in a place generally they call it Badi.

359 families were capacitated in techniques of kitchen gardens just in a small span of one year. Various capacity building trainings

and seed kits containing more than 20 types of nutritional seeds were provided to women. Capacity building trainings helped them to make bio pesticides, bio fertilizers, to learn water

food purchase.

Apart from diversifying the household diet all of them have benefitted economically. This initiative has directly addressed the areas food security, nutrition, income generation and

income generation and empowerment of women in tribal areas of kasdol in Chhattisgarh. Total 123 kitchen garden were established providing seasonal vegetables and taking care of nutrition of the families.