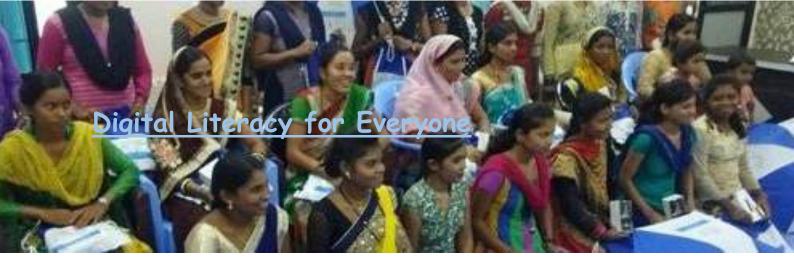

Sensing the need of the time and being sensitive towards gender women empowerment, "Digital literacy" program was implemented in Mahasamund, durg, and Ambikapur districts. This was specially focused for rural women and adolescent girls. Through this program beneficiaries were trained on operating android mobile, its functions, Google search, various applications, downloads, etc. "Internet safety" trained them on accessing and safe use of internet. Their knowledge was enhanced on accessing and connecting to various state and central schemes, down and upload of educational forms, checking on line results, etc.

These trainings have greatly helped them and made them independent. Trained beneficiaries became knowledgeable and independent in operating aneroid phone. On the other hand, children up to the age of 05 were also anchored in this program through "BOLO" app. This

specially designed арр children was containing stories, rhymes, and games. This app not only helped children to engage in productive and early education, but also helped to keep them away from harmful applications. Parents, Anganwadi teachers were trained for the use of this application. These trainings and education are embedded with governance training to empower women with an interactive curriculum that helps

adolescents gain confidence, information, and new perspectives on gender stereotypes, all of which help them become positive change agents in their families and communities. Regular monitoring, guidance, and technical support at block have helped to keep the track of the project and its desired results. Approx 247215 adolescent Girls and women were empowered under digital literacy program.