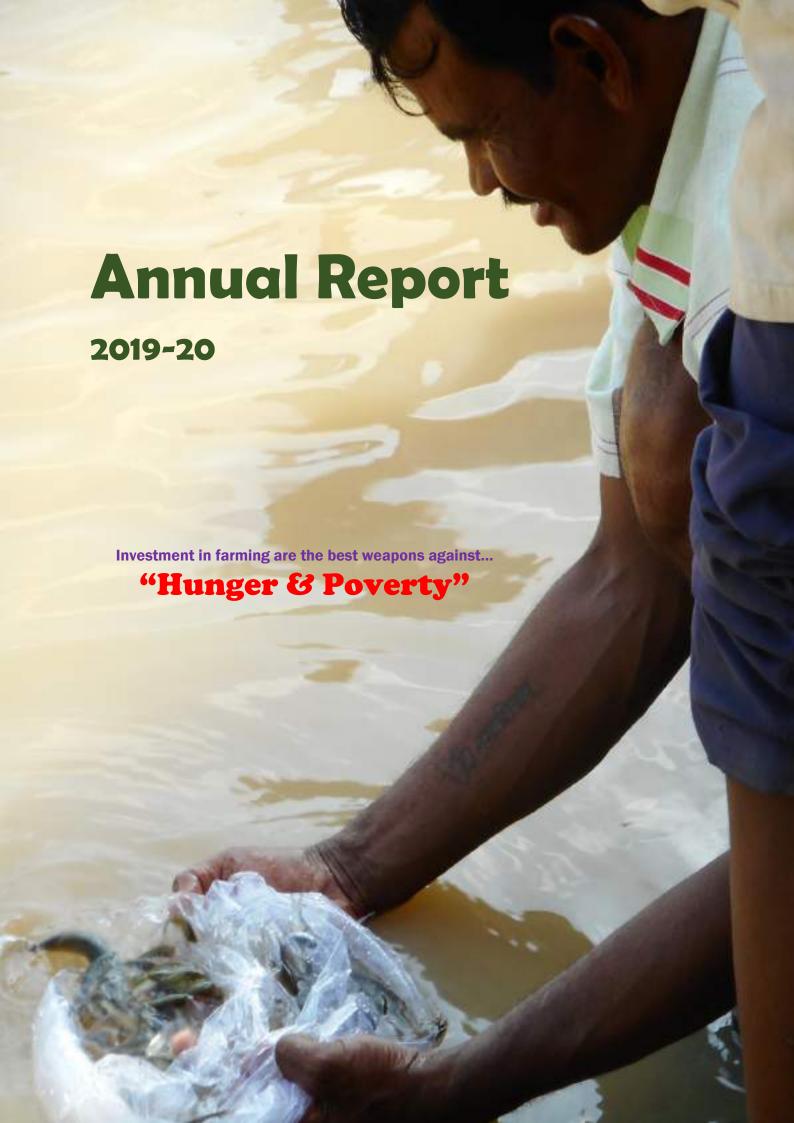

This involved recognizing the community its leadership and people and adopting the most appropriate process in meeting interacting and working with them. It involved building rapport with community, strengthening and sustaining presently throughout the program. This process helped for initiating, nurturing and sustaining a desirable relationship with the purpose of securing and sustaining the community's interest in all aspect of a programme. Villagers were supported by providing fish seeds, tents and goats and utensils to use during managing events like marriages, meetings, gatherings etc.