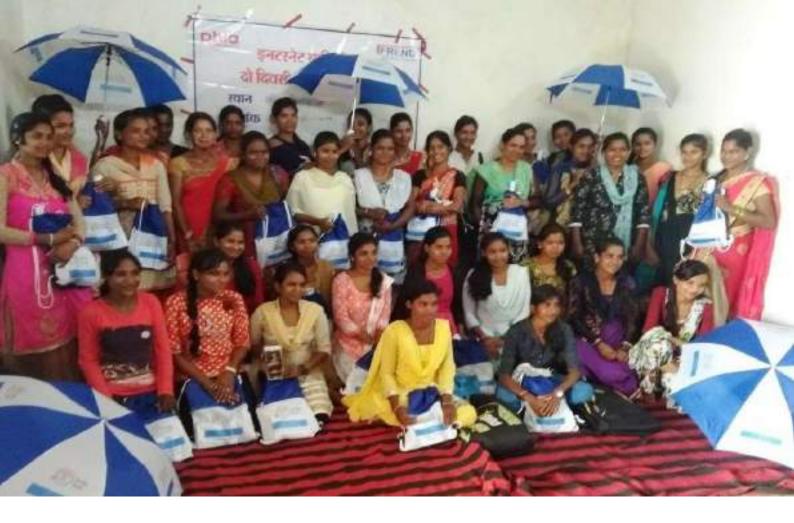

### DIGITAL LITERACY FOR WOMEN

Internet Saathi is an initiative focused on bringing women in rural India Online. With women forming only 12% of internet user base in rural India, Google India partnered with Tata Trust to launch "Internet Saathi". Under this initiative, Internet cycle carts equipped with Internet enabled devices and operated by women influencers trained by Google reach villages and in turn train the women on how to use Smartphone's, access the internet through phones and tablets and search for information online.

KALP partnered with PHIA foundation for above programme under 'digital literacy programme" in Chhattisgarh. We covered 7 blocks in two districts (Durg and Mahasamund). 350 rural girls and women's were selected from these two districts and were trained in operating smart phone and internet.

These training included basics of operating smart phone, use of internet, to assess rural development schemes, application forms of various government schemes. These 350 girls and women's are known as internet saathi. They were provided smart phones to teach further beneficiaries.