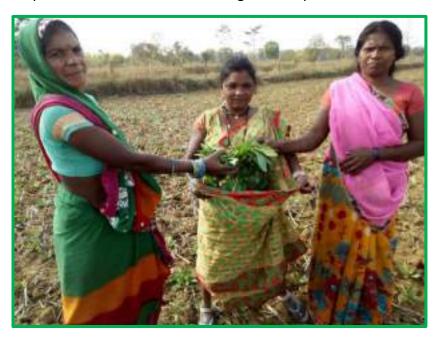

#### KITCHEN GARDENING SAFE, NUTRITIOUS AND SUSTAINABLE FOOD

Tribal communities are highly dependent on the natural resource base for their survival and their livelihood systems revolve around forests, agriculture, livestock and wage labour, Due to decreasing forests, forest-based livelihoods of the people are declining. That makes them unable to purchase or have the access to sufficient food for themselves and their families. With worsening economic conditions and interest in sustainable living, organisation encouraged and enhanced ecological kitchen gardening to tribal community at home in a place generally they call it Badi.

359 families were capacitated in techniques of kitchen gardens just in a small span of one year. Various capacity building trainings and seed kits containing more then 20 types of nutritional seeds were provided to women. Capacity building trainings helped them to make bio pesticides, bio fertilisers, to learn water conservation techniques, preparation of composting etc.

Seed calendar helped them variety of vegetables available in all the season. Practise of kitchen garden brought down the need to buy from the market, hence, save money on food purchase. Apart from diversifying the household diet all of them have benefitted economically. This initiative has directly addressed the areas food security, nutrition, income generation and empowerment of women in tribal areas of kasdol in Chhattisgarh.