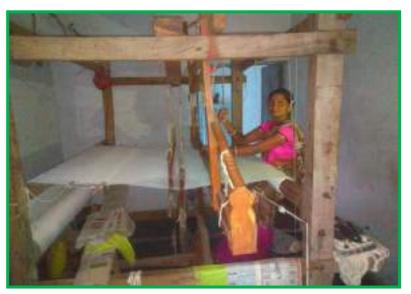

This is the story of Mrs. Raman Sahu from village dotopar block gurur, District Durg. She makes saadi on handloom machine for her livelihood. Several other women's works under her guidance in different

villages. It was very troublesome for her to solve every co-worker problem at the same time because the all live in different villages.

One day our internet sathi kavita sahu went to her home to teach her about Smartphone. She was not as interested as she was busy talking to co workers about the problem in their machine.

Internet sathi kavita sahu showed her about video calling and told her how it can be useful for her not only to connect to other co-workers but also to see the problem of machine without going anywhere.

This video calling facility helped her allot as she Guide all their co-worker sitting in her house. She also Suggest her co-worker to purchase Smartphone.

SANJAY KUMAR AGRAWAL CHARTERED ACCOUNTANT

Seside Hotel Ratan Link Road, Bilaspur (C.G.)