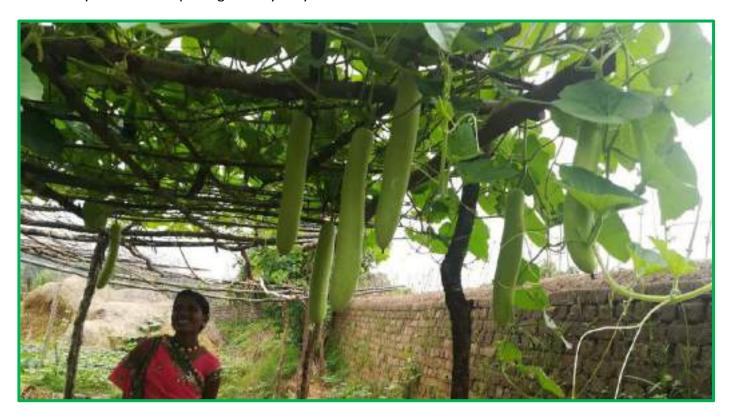

#### KITCHEN GARDENING SAFE, NUTRITIOUS AND SUSTAINABLE FOOD

Tribal communities are highly dependent on the natural resource base for their survival and their livelihood systems revolve around forests, agriculture, livestock and wage labour, Due to decreasing forests, forest-based livelihoods of the people are declining. That makes them unable to purchase or have the access to sufficient food for themselves and their families. With worsening economic conditions and interest in sustainable living, organisation encouraged and enhanced ecological kitchen gardening to tribal community at home in a place generally they call it Badi.

359 families were capacitated in techniques of kitchen gardens just in a small span of one year. Various capacity building trainings and seed kits containing more then 20 types of nutritional seeds were provided to women. Capacity building trainings helped them to make bio pesticides, bio fertilisers, to learn water conservation techniques, preparation of composting etc.

Seed calendar helped them variety of vegetables available in all the season. Practise of kitchen garden brought down the need to buy from the market, hence, save money on food purchase. Apart from diversifying the household diet all of them have benefitted economically. This initiative has directly addressed the areas food security, nutrition, income generation and empowerment of women in tribal areas of kasdol in Chhattisgarh.