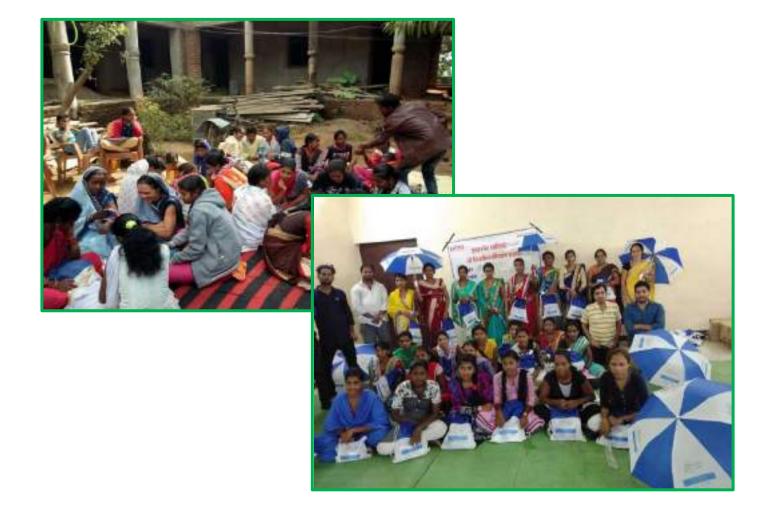

### DIGITAL LITERACY FOR WOMEN

Internet Saathi is an initiative focused on bringing women in rural India Online. With women forming only 12% of internet user base in rural India, Google India partnered with Tata Trust to launch "Internet Saathi". Under this initiative, Internet cycle carts equipped with Internet enabled devices and operated by women influencers trained by Google reach villages and in turn train the women on how to use Smartphone's, access the internet through phones and tablets and search for information online.

KALP partnered with PHIA foundation for above programme under 'digital literacy programme" in Chhattisgarh. We covered 7 blocks in two districts (Durg and Mahasamund). 350 rural girls and women's were selected from these two districts and were trained in operating smart phone and internet.

These training included basics of operating smart phone, use of internet, to assess rural development schemes, application forms of various government schemes. These 350 girls and women's are known as internet saathi. They were provided smart phones to teach further beneficiaries.