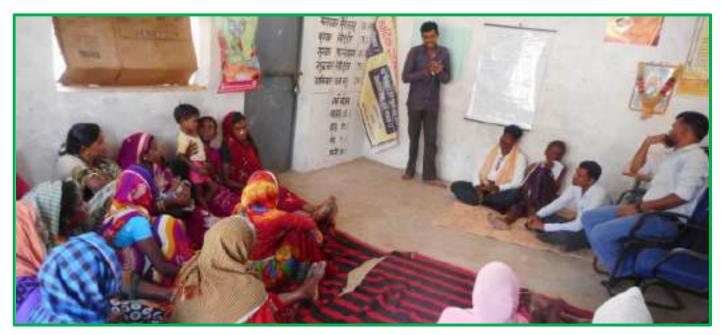

#### Strengthening the Village Institutions

Strengthening of village institutions is our prime objective to avail the benefits to the marginalized community. Capacity building training on governance, micro planning, Straethening the gram sabha helps them to identify and address problems collectively. Resulted 300 proposals of land development, farm pond, pensions, aaganwadi, road, and other development works in 21 villages have passed from micro planning in the presence of Village Development Committee in GramSabha. Capacity building trainings, workshops at field level has strengthened more than 2100 PRI members.

#### STRONGER VILLAGE INSTITUTIONS FOR EFFECTIVE GOVERNANCE

It is true that unless the village institutions are strengthened governance at village level cannot work effectively. The village institutions and local community organizations could establish a collaborative partnership in undertaking the responsibility for development. They would "jointly" become the driving force towards development. Knowing this KALP initially took step to organise local communities, interest groups, affected people, PRIs, stake holders to undertake planning and managing development through micro planning process.

At village level village development committees are formed to minimize the negative interaction. These VDC are constituted all villages in which all house holders are represented both man and women in decision making.

The VDC members are capacited to obtain benefits from various government schemes. They facilitate relationships with government bodies, stakeholders, are engaged and monitors project activities.

SHG and women of VDC are motivated and are mobilised to organise mahila gram sabhas in each village. Mahila gram sabhas not only voiced their concerns and issues to articulate their needs and requirements in the general gram sabhas. Mahila gram sabha have strengthened their participation. These women groups are working collectively to address their concerning issues and to support each other.

Straethening of gram sabha is continuous process towards good governance. Use of IEC material, awareness and sensatisation meetings, home visits are done to strengthen Gram sabha. Capacity building of PRI members through trainings, workshops is another initiative to support local institutions.