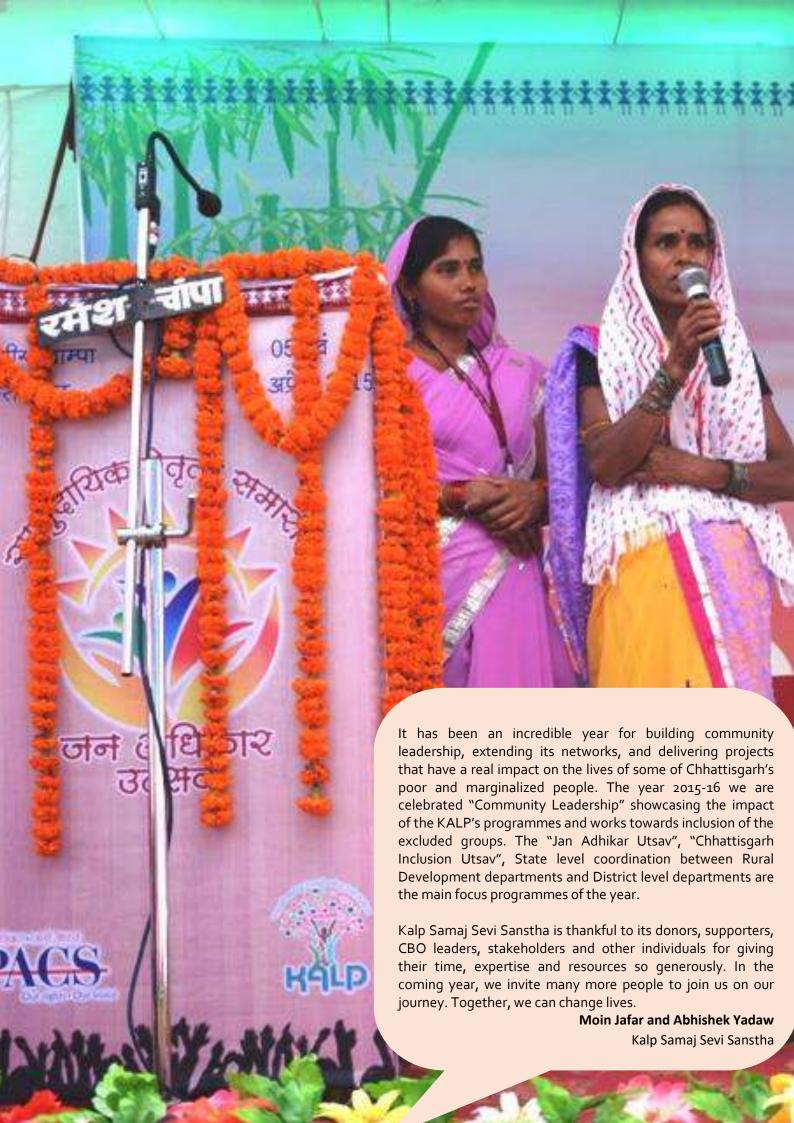

# Jan Adhikar Utsav

Being the partner of the Poorest Area Civil Society (PACS) Programme KALP celebrated its five-year journey of "Non discriminatory accesses to livelihood programme MGNREGA in Chhattisgarh" by holding a two-day closing ceremony in Jajngir-Champa on 5<sup>th</sup> and 6<sup>th</sup> of April 2016. Over the course of the programme more than 1900 trainings and workshops have been held, strengthening the 1645 Community Based Organisations (CBOs), that have been formed, 91% of whom are led by people from socially excluded groups.

The 150 CBOs from Janjgir-Champa and Baloda-Bazar are now empowered and aware enough to identify the issues in their regions and address them. President of KALP, Mr. Abhishek shared the work done by organisation in

partnership with PACS in two districts and 151 villages. He said that bringing formation women together, community based organizations where more than 80% presentation are from excluded communities and their active participation and role are the keys to success. He further said that our efforts were on access to livelihood non-discriminatory manner, primarily effective implementation of **MGNREGA** programme, timely payments and benefits of the provision on nondiscriminatory way.

As a way forward, he suggested the formation of district-level MGNREGA forums where CBOs could get

together and share common issues. He also encouraged CBOs to increase female participation, especially those who have already been trained. He concluded on a high note saying that, today, 30 trained personnel from different CBOs are representing their communities in Panchayats and 1000 women volunteers at village level.