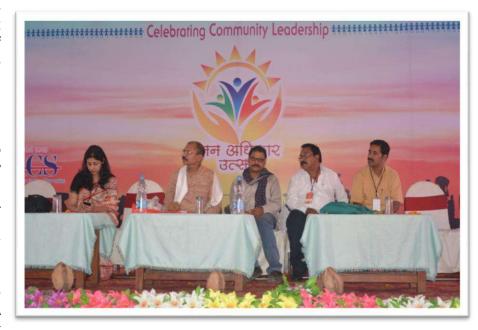

#### Poorest Area Civil Society (PACS) Programme

The Inclusion Utsav in Chhattisgarh was a celebration of community leadership, showcasing the impact of the PACS programme and its partners in the State. The Utsav provided a common platform for PACS and its stakeholders to share their voices with the decision-makers present. State Manager for PACS in Chhattisgarh, Ms. Rebecca David, elaborated on all thematic interventions. She highlighted some strategies that PACS has used as a means to create impact including organising trainings and workshops for Civil Society Organisations (CSOs) and CBOs, engaging with the relevant government departments, using media as a tool to disseminate learning and carrying out research to understand the root cause of the problems. "It is a moment of pride for us at PACS to see all our stakeholders on one platform today to discuss the way forward," she said.

Amarjeet Bhagat, MLA - Sitapur, shared the government's perspective. Acknowledging PACS' contribution in the field of the Forest Rights Act (FRA) he reflected, "PACS has taught people to speak by making them aware of their rights. However, a lot of work still needs to be done. Leadership and support is still required." He mentioned that the Act has been in place since 2006, but the lack of implementation has been due to lack of will. He concluded that

the government is continuously working towards effective implementation of FRA.

Director of PACS partner Samarthan, Dr. Yogesh Kumar, detailed his experience of working in villages impacted by the PACS programme. "I can assure you that PACS work will continue through its partners. Their strength is inspiring and formidable," he said. However, he also posed certain challenges that still exist. For example, while CBOs