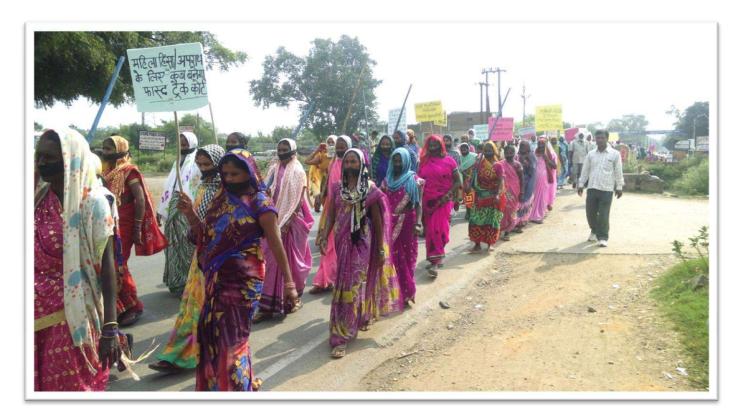

# Janjgir JAN PAHAL

Janjgir JAN PAHAL is one more milestone in the journey of organization. It has became the voice of excluded community to make the policy makers accountable and influences the decision making process at higher level. Block and district federations are having true representatives of excluded communities at village level to address different problems facing that particular village. It has become the strong organizations at the local level help communities to coordinate actions and take joint decisions. Federation has proved that the community participation and empowered community has the capacity to sort out their problems and amicably solve it. There is strong relationship between community based organizations and community development. CBOs have federated at block and district level, representing members of each CBO and village. The women federations have successfully demonstrated how to mobilize the community. They enhance the equality of status of women as participants, decision-makers and beneficiaries in the democratic, economic and social and cultural spheres of life. They encourage women to take active part in the socio-economic progress of the society. The results show that

federations are making a difference in lives of the people in their area. They have established their identity by linking with block and district administration. Issues of domestic violence, rights in livelihood programmes, discrimination in MDM, liquor ban in the village etc have been taken up to the state level by them.