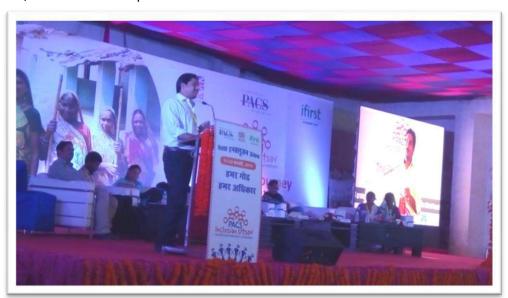

#### Poorest Area Civil Society (PACS) Programme

The Inclusion Utsav in Chhattisgarh was a celebration of community leadership, showcasing the impact of the PACS programme and its partners in the State. The Utsav provided a common platform for PACS and its stakeholders to share their voices with the decision-makers present. State Manager for PACS in Chhattisgarh, Ms. Rebecca David, elaborated on all thematic interventions. She highlighted some strategies that PACS has used as a means to create impact including organising trainings and workshops for Civil Society Organisations (CSOs) and CBOs, engaging with the relevant government departments, using media as a tool to disseminate learning and carrying out research to understand the root cause of the problems. "It is a moment of pride for us at PACS to see all our stakeholders on one platform today to discuss the way forward," she said.

National Programme Manager for PACS, Shri Rajpal, shared a holistic view of the PACS intervention in livelihood rights, especially MGNREGA. Of the 92,000 people who applied for work, more than 85,000 received work. Wages worth 10 crore were generated and 50,000 households completed 100 days of work. He shared strategies adopted by PACS and its partners for better implementation of the act. "The campaign primarily focused on work demand; we called it the 'Kaam Mango Abhiyan' [Work Demand Campaign]. Alongside, we also encouraged use of the Integrated Participatory Planning Exercise [IPPE] and trained 100 people across 477 Gram Panchayats," he said.

Sunita Munda from the PACS Chhattisgarh team also elaborated on the work done by PACS, especially focusing on the social capital of 496 social audit resource persons and 1040 planning resource persons. One of the key achievements is the creation of the Chhattisgarh MGNREGA Majdoor Union, which has more than 10,000 members from nine districts.