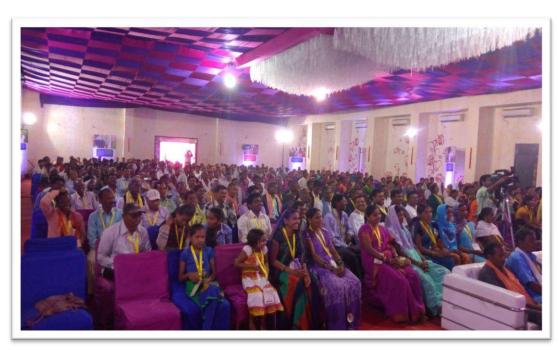

# Jan Adhikar Utsav

Being the partner of the Poorest Area Civil Society (PACS) Programme KALP celebrated its five-year journey of "Non discriminatory accesses to livelihood programme MGNREGA in Chhattisgarh" by holding a two-day closing ceremony in Jajngir-Champa on 5<sup>th</sup> and 6<sup>th</sup> of April 2016. Over the course of the programme more than 1900 trainings and workshops have been held, strengthening the 1645 Community Based Organisations (CBOs), that have been formed, 91% of whom are led by people from socially excluded groups.

The 150 CBOs from Janjgir-Champa and Baloda-Bazar are now empowered and aware enough to identify the issues in their regions and address them. President of KALP, Mr. Abhishek shared the work done by organisation in

#### Poorest Area Civil Society (PACS) Programme

The Inclusion Utsav in Chhattisgarh was a celebration of community leadership, showcasing the impact of the PACS programme and its partners in the State. The Utsav provided a common platform for PACS and its stakeholders to share their voices with the decision-makers present. State Manager for PACS in Chhattisgarh, Ms. Rebecca David, elaborated on all thematic interventions. She highlighted some strategies that PACS has used as a means to create impact including organising trainings and workshops for Civil Society Organisations (CSOs) and CBOs, engaging with the relevant government departments, using media as a tool to disseminate learning and carrying out research to understand the root cause of the problems. "It is a moment of pride for us at PACS to see all our stakeholders on one platform today to discuss the way forward," she said.