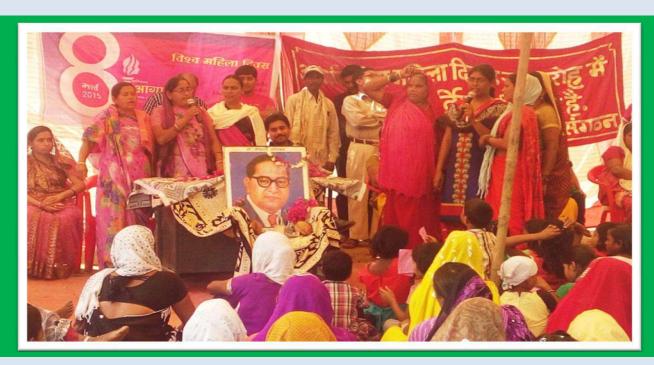

8<sup>th</sup> March is becomes very special events for us celebrate Women's Day. Where we celebrate and salute challenges women face gracefully, and bear the responsibilities without a price.

This becomes very important event in making them understand the fact that women and men are equal beings, deserve the same respect, opportunities and are also equally responsible for building a better future. On the other hand KALP also contributes in building the future among youth and students. Because we believe it is essential for the youth in schools and colleges to be aware of women empowerment and to help our youth in imbibing positive values in them. The purpose of

organizing events on such occasion is not just to observe the day but also to create awareness among the youth and students at early stage. This campaign focused on building confidence in girls.

At community level such events are used as a platform to promote women's participation in the political, economical and social life. Community groups and leaders are involved in meaningful dialogues to acknowledge women's participation in community and grass-roots leadership.

Women leaders share her tales of struggle and success. But we don't stop here as there is much to celebrate in the achievements of women in all walks of life throughout the days so we should celebrate every day as a women's day. We remind ourselves and them that over the next year we need to ensure that we continue to make a positive difference