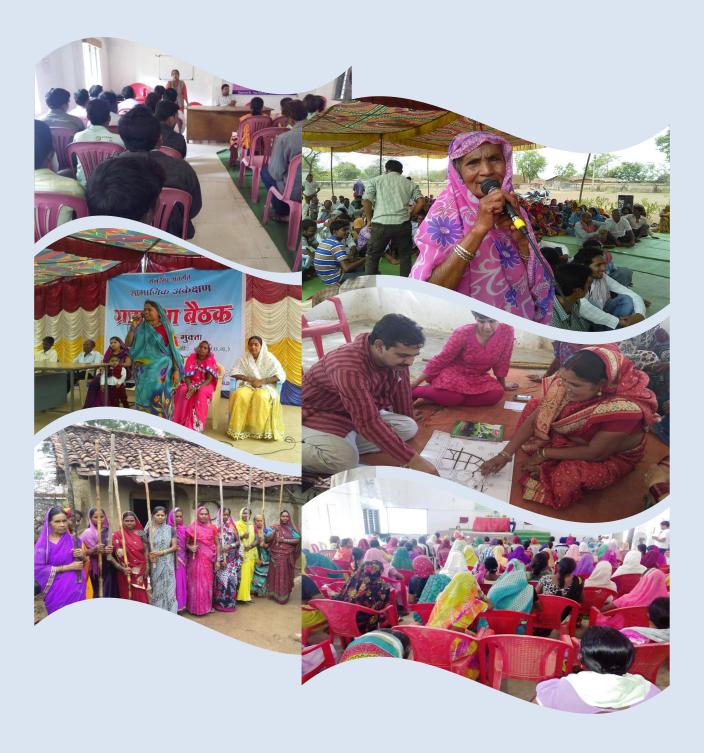

## **Community Level Programmes**

# Community Mobilization (Know Your Rights)

The success of the each programme is derived from the support of the grass root. The active participation and interest of the community are secretes of our success. KALP played a major role in creating an awareness and community mobilization about MGNREGA, other Livelihood Programmes and forms of discrimination at village level. Various strategies/method were used to mobilize and educate community like continuous awareness and sensitization programmes, rallies, tola/para meetings, dissemination of the IEC

#### Community based organizations - A legacy of empowered citizens

KALP always believed that effective community participation leads to social and personal empowerment. Community should always be brought into focus through participation and effective participation leads to empowerment. Understanding their needs, recognizing their potential and self-realization are the contributing factors of empowerment which gives significant results. Activities related in Involving community in decisions making had helped to long term commitment. On the other hand capacity building and training have groomed new leaders, volunteers, and trainers to take over. Leadership development, networking with both local and external organizations and registration with Government body are identified and discussed as sustainable strategies to strengthen CBOs.

At this level active participation and strong CBOs have helped to create new systematic structure of block and district federation. The block federation represents the villages and district federation is having representation of blocks who will try to resolve the raised issues at village level and if not they will go to the district and state. The federation members have become more confident. Especially the women they no longer require to be escorted by male relatives to meetings .They even spent 2/3 days away from their home to attend block/ district trainings and meetings. These federations and network at grass root has emerged in such way that they have fully taken over by the people with complete autonomy the community who will raise the issues.